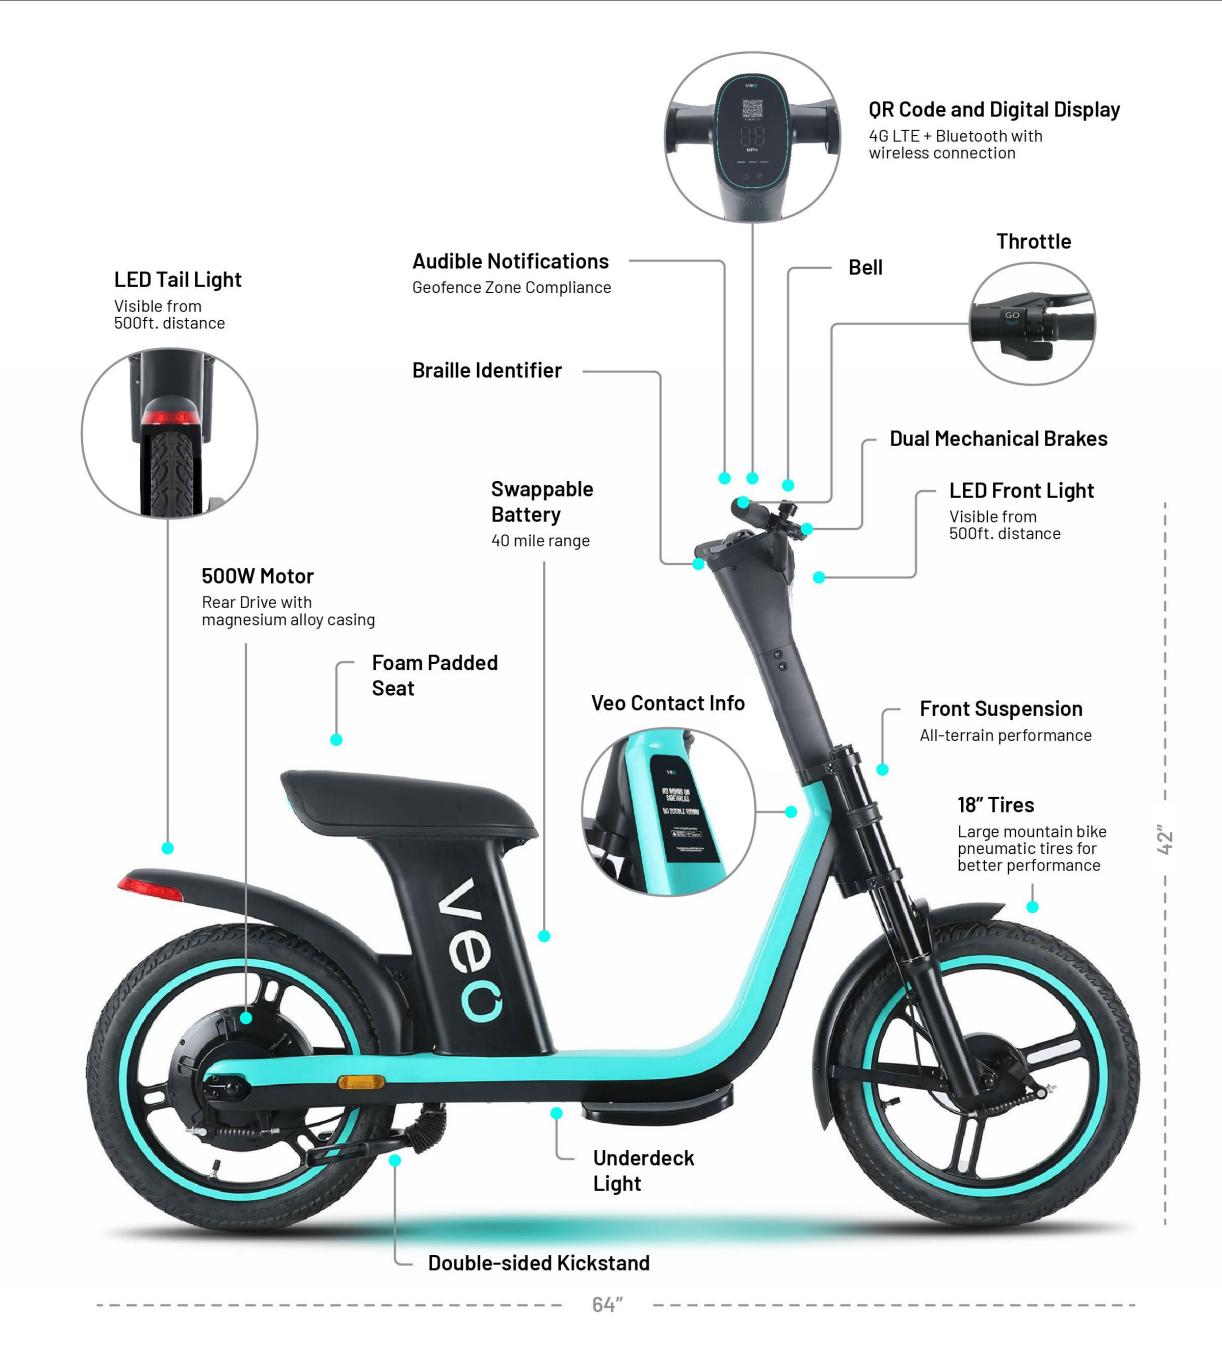

### ASTRO VS3

#### **Designed for safety:**

- 15mph max speed with customizable geofencing ullet
- 76lbs (including battery)
- Waterproof field-swappable battery
- Front and rear suspension
- Mechanical front and rear brakes + additional regenerative electronic brake
- Active brake light indicates when slowing or stopping ullet
- "Veo Voice" Audible on-vehicle notifications