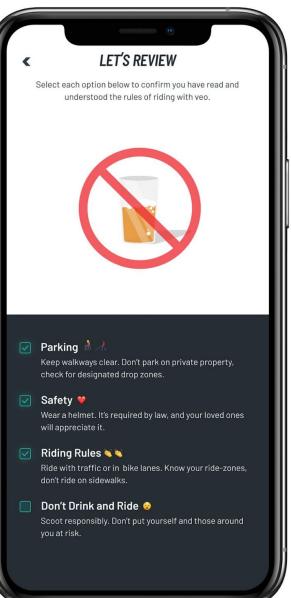

### IN-APP SAFETY TRAINING BEGINS BEFORE THE FIRST RIDE

- Mandatory "safety checklist"
- Education Mode option to limit vehicle speed to 8 mph for the first ride.

- Parking 
   A
   Keep walkways clear. Don't park on private property
   check for designated drop zones.
- Safety ♥ Wear a helmet. It's required by law, and your loved ones will appreciate it.
- Riding Rules Ride with traffic or in bike lanes. Know your ride-zone don't ride on sidewalks.
- Don't Drink and Ride Scoot responsibly. Don't put yourself and those aroun you at risk.

- V Parking 10 16 Keep walkways clear. Don't park on private property, check for designated drop zones.
- Safety Wear a helmet. It's required by law, and your loved ones will appreciate it.
- Riding Rules S S Ride with traffic or in bike lanes. Know your ride-zones don't ride on sidewalks.
- Don't Drink and Ride Scoot responsibly. Don't put yourself and those around you at risk.