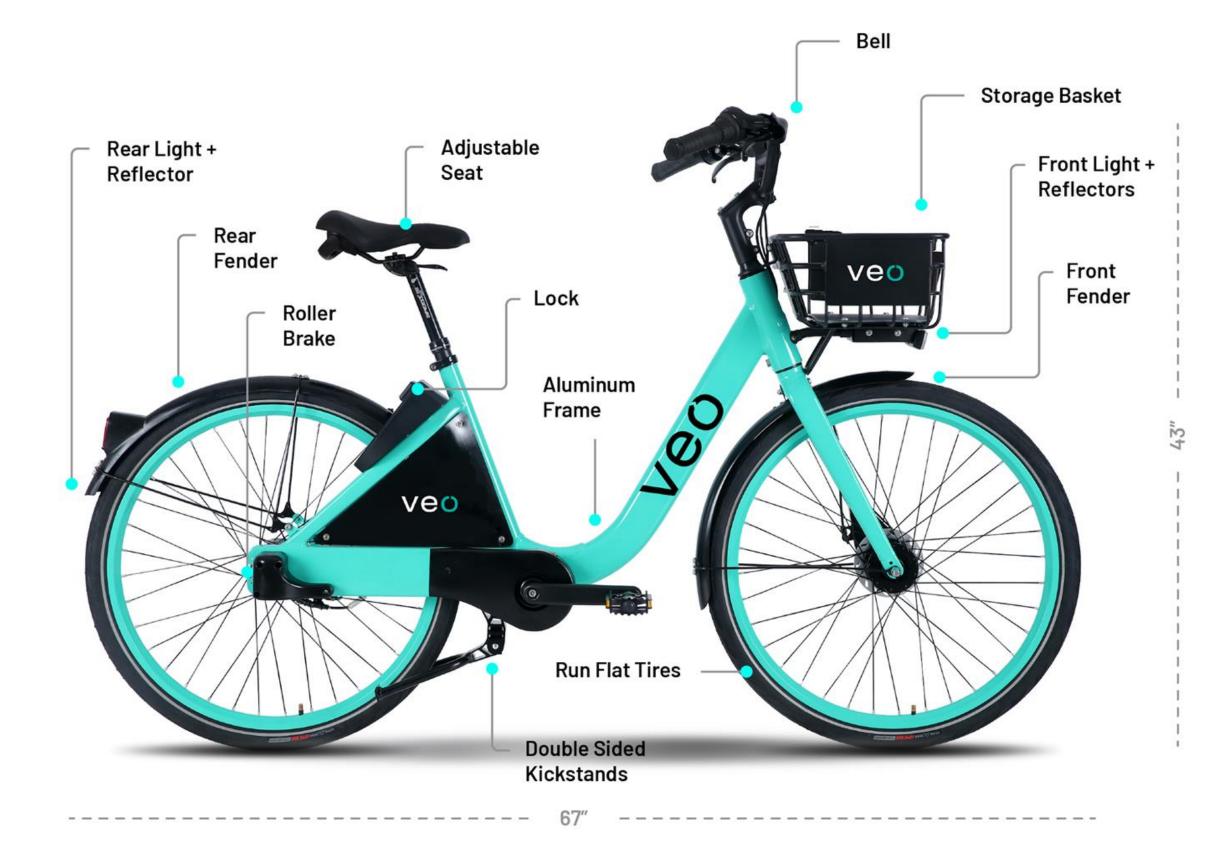

### HALO PEDAL BIKE

Innovation for safety & accessibility:

- Features Shimano internal geared hub
- Tamper-proof solid tires
- Weights 32.2lbs
- Built-to-last at least 5 years
- Front and rear lights + reflectors
- \$0 to unlock, 50 cents for every 30-minute interval