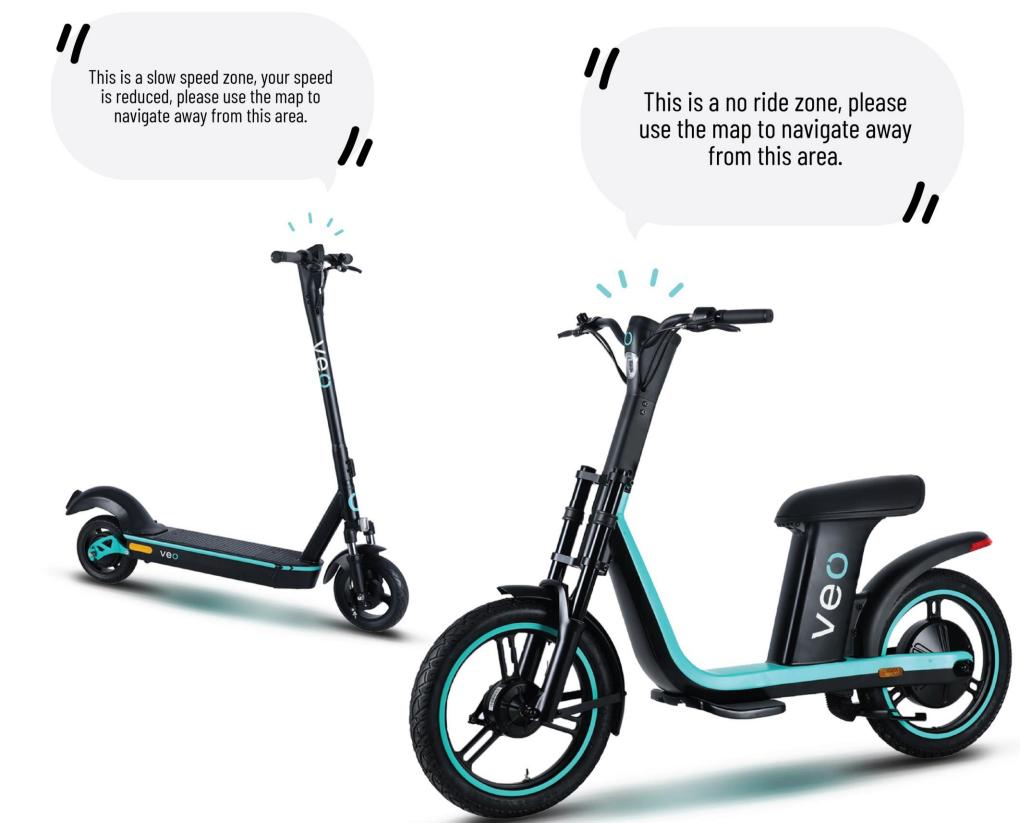

#### **PROVEN GEOFENCING CAPABILITIES**

#### **Advanced GPS Technology:**

- GPS accuracy of less than 3 feet
- Geofence enforcement of less than 1 second

veo

#### **Veo Voice feature:**

- On-vehicle audible feature that talks to the riders when entering a geofenced zone
- Veo Voice lets riders know exactly what is happening and what to do