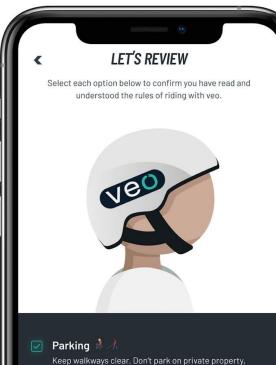

### IN-APP SAFETY TRAINING BEGINS BEFORE THE FIRST RIDE

- Mandatory "safety checklist"
- Education Mode option to limit vehicle speed to 8 mph for the first ride.

- Parking 
   A
   Keep walkways clear. Don't park on private property
   check for designated drop zones.
- Safety ♥ Wear a helmet. It's required by law, and your loved ones will appreciate it.
- Riding Rules Ride with traffic or in bike lanes. Know your ride-zone don't ride on sidewalks.
- Don't Drink and Ride Scoot responsibly. Don't put yourself and those aroun you at risk.

- V Parking 10 16 Keep walkways clear. Don't park on private property, check for designated drop zones.
- Safety Wear a helmet. It's required by law, and your loved ones will appreciate it.
- Riding Rules S S Ride with traffic or in bike lanes. Know your ride-zones don't ride on sidewalks.
- Don't Drink and Ride Scoot responsibly. Don't put yourself and those around you at risk.