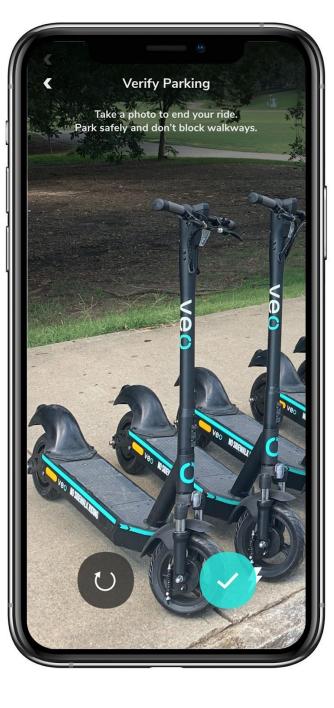

|







#### ↑ Painted parking corral in St. Petersburg, FL



#### In-App Augmented Reality Parking



# ENGAGEMENT & EDUCATION



### COMMUNITY ENGAGEMENT PRINCIPLES:

- Go to them
- Be easily understood
- Equitable education
- Equitable and consistent distribution



# Thank you!