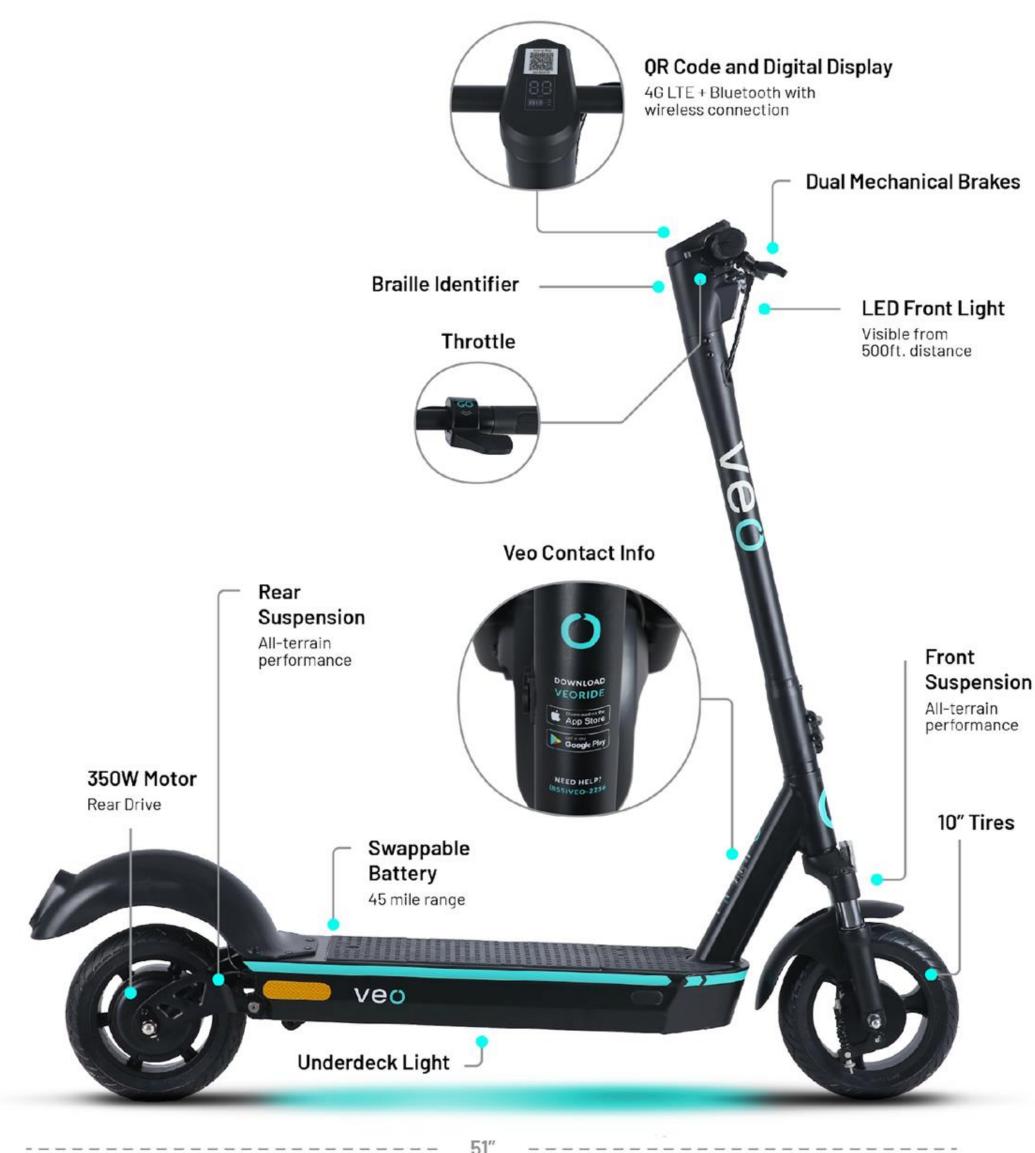

### ASTRO VS3

#### **Designed for safety:**

- 15mph max speed with customizable geofencing ullet
- 76lbs (including battery)
- Waterproof field-swappable battery
- Front and rear suspension
- Mechanical front and rear brakes + additional regenerative electronic brake
- Active brake light indicates when slowing or stopping ullet
- "Veo Voice" Audible on-vehicle notifications