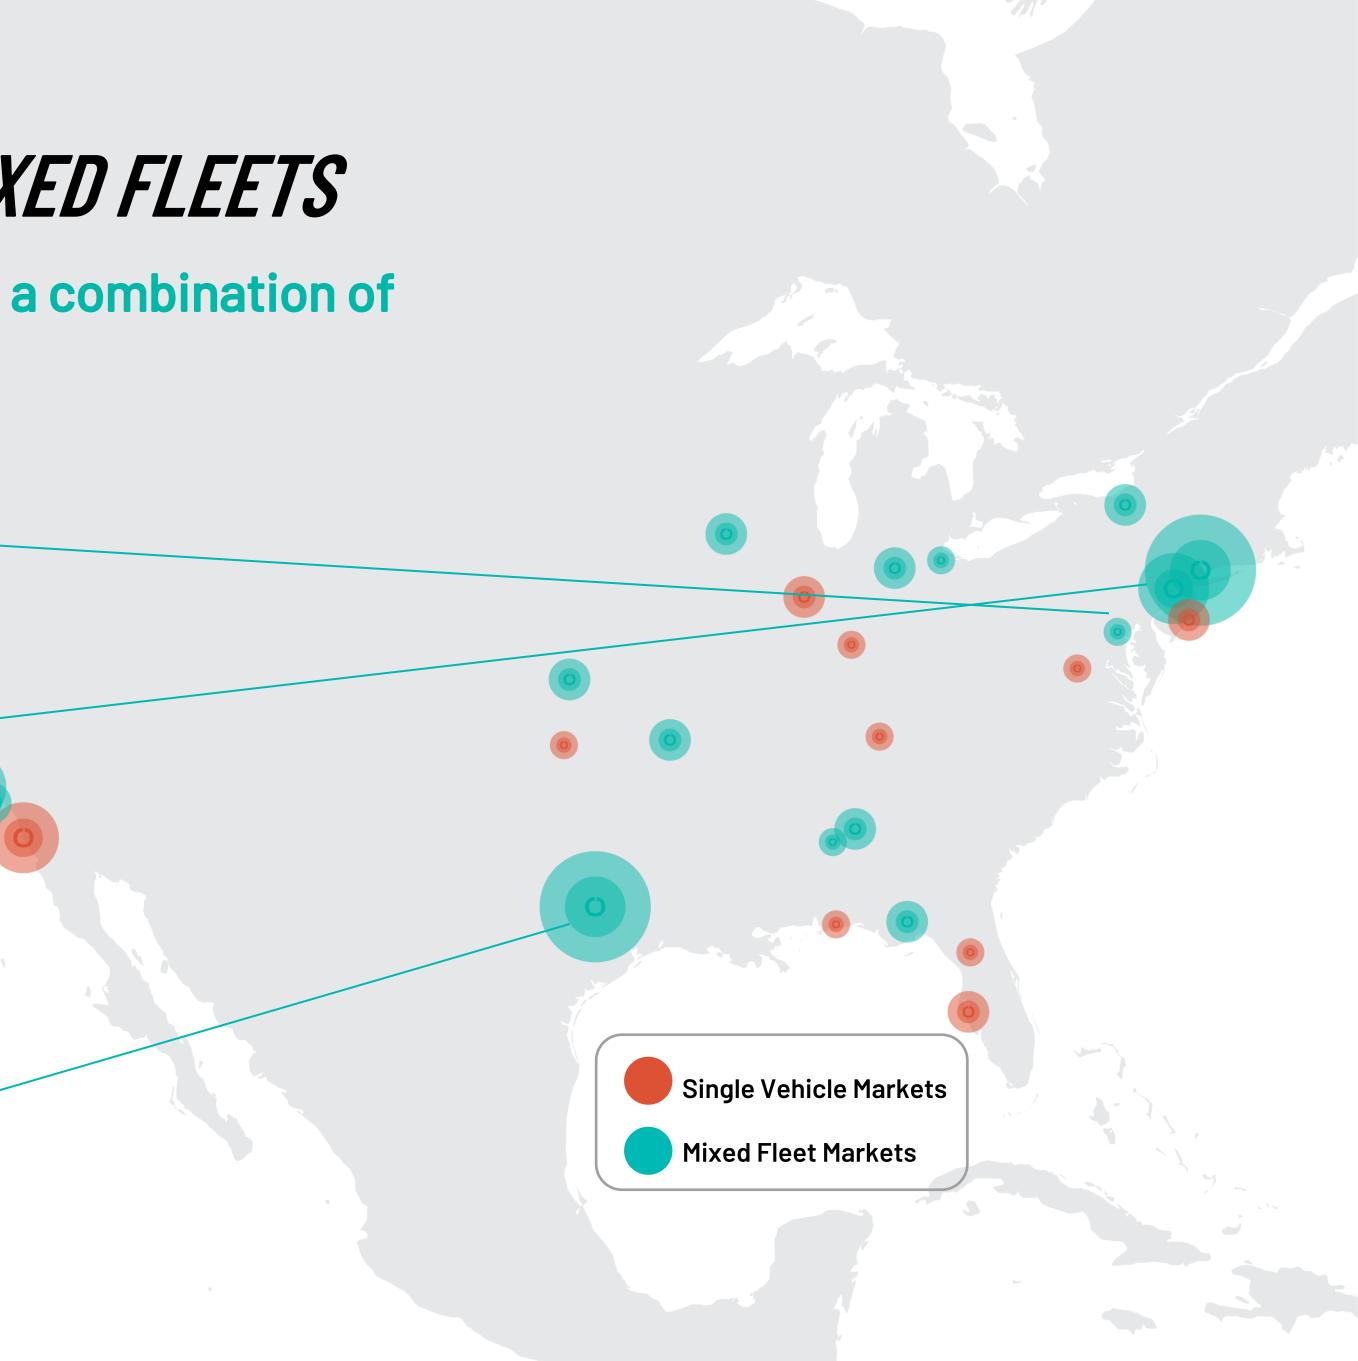

#### EXPERIENCED IN MARKETS WITH MIXED FLEETS

50% of Veo markets are mixed fleets featuring a combination of bikes, e-bikes, seated and stand-up scooters

Newark, NJ Stand-up scooters and Pedal bikes

NYC, NY Stand-up scooters and Seated Scooters

Santa Monica, CA Stand-up scooters and E-bikes

#### **College Station, TX / Texas A&M** Seated scooters and Pedal bikes

veo Confidential and proprietary