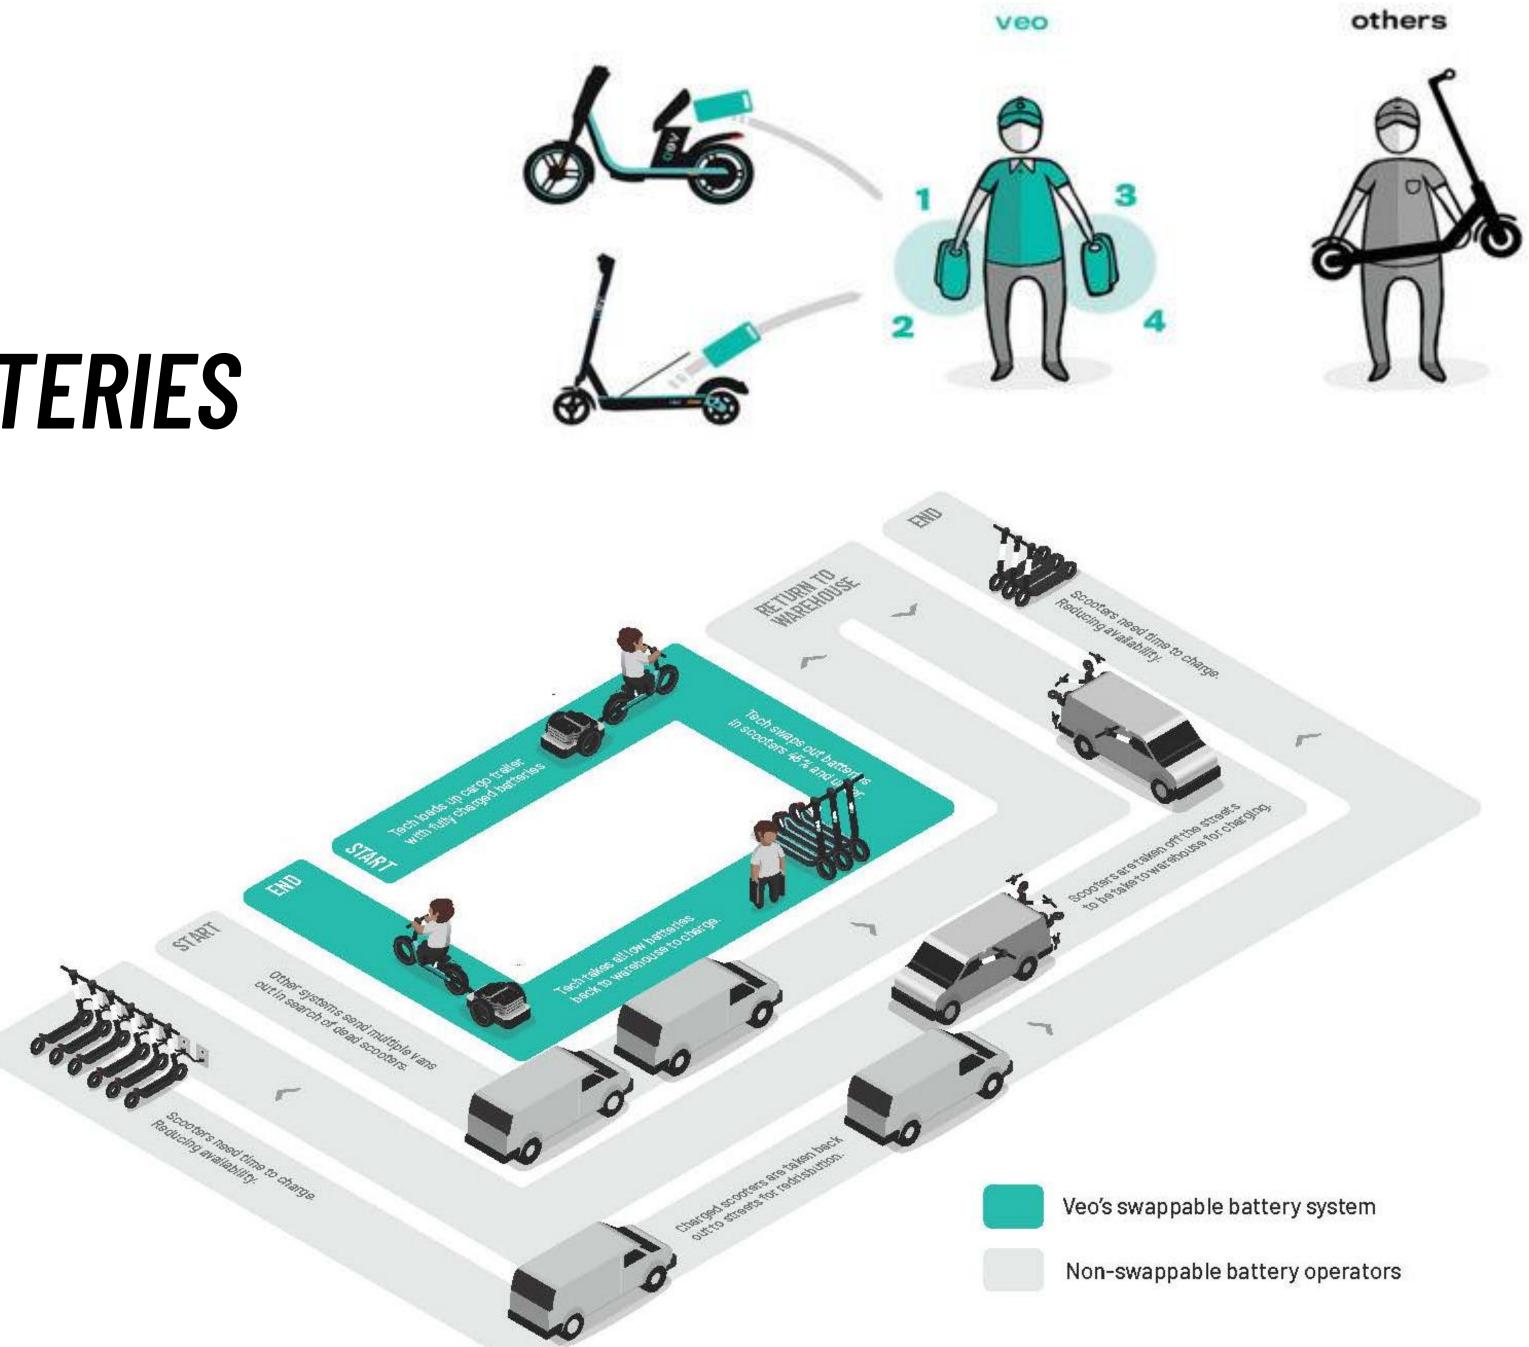

### ADVANTAGES OF FIELD-SWAPPABLE BATTERIES

- Batteries can be swapped in the field allowing e-scooters to be available 24/7
- Reduces operations fleet VMT and emissions
- Eliminates need for gig economy charging