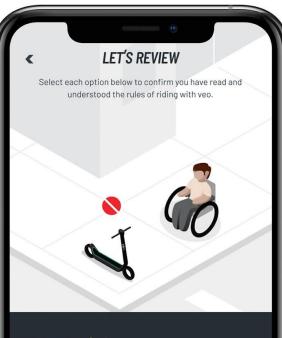

### IN-APP SAFETY TRAINING BEGINS BEFORE THE FIRST RIDE

- Mandatory "safety checklist"
- Education Mode option to limit vehicle speed to 8 mph for the first ride.

- Parking 
   A
   Keep walkways clear. Don't park on private property
   check for designated drop zones.
- Safety ♥ Wear a helmet. It's required by law, and your loved ones will appreciate it.
- Riding Rules Ride with traffic or in bike lanes. Know your ride-zone don't ride on sidewalks.
- Don't Drink and Ride Scoot responsibly. Don't put yourself and those aroun you at risk.