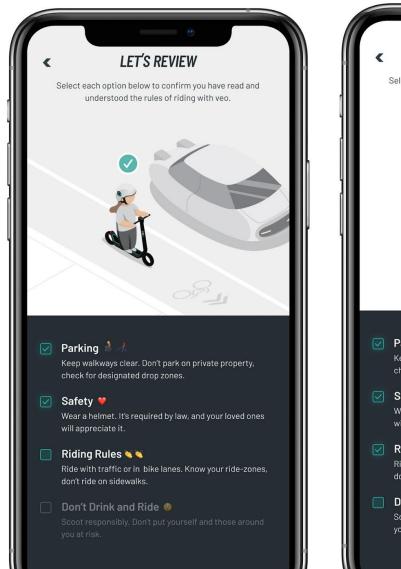

### IN-APP SAFETY TRAINING BEGINS BEFORE THE FIRST RIDE

- Mandatory "safety checklist"
- Education Mode option to limit vehicle speed to 8 mph for the first ride.

- Parking 
   A
   Keep walkways clear. Don't park on private property
   check for designated drop zones.
- Safety ♥ Wear a helmet. It's required by law, and your loved ones will appreciate it.
- Riding Rules Ride with traffic or in bike lanes. Know your ride-zone don't ride on sidewalks.
- Don't Drink and Ride Scoot responsibly. Don't put yourself and those aroun you at risk.

- V Parking 10 16 Keep walkways clear. Don't park on private property, check for designated drop zones.
- Safety Wear a helmet. It's required by law, and your loved ones will appreciate it.
- Riding Rules S S Ride with traffic or in bike lanes. Know your ride-zones don't ride on sidewalks.
- Don't Drink and Ride Scoot responsibly. Don't put yourself and those around you at risk.