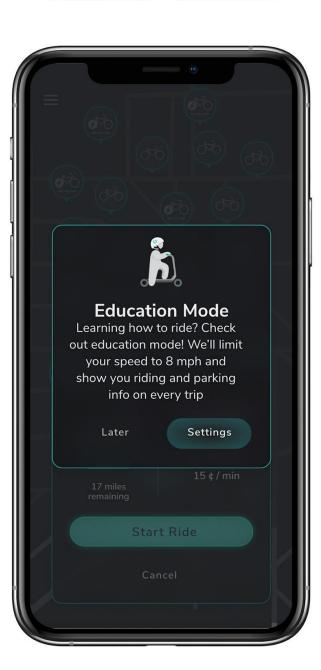

### IN-APP SAFETY TRAINING BEGINS BEFORE THE FIRST RIDE

- Mandatory "safety checklist"
- Education Mode option to limit vehicle speed to 8 mph for the first ride.

- Parking 
   A
   Keep walkways clear. Don't park on private property
   check for designated drop zones.
- Safety ♥ Wear a helmet. It's required by law, and your loved ones will appreciate it.
- Riding Rules Ride with traffic or in bike lanes. Know your ride-zone don't ride on sidewalks.
- Don't Drink and Ride Scoot responsibly. Don't put yourself and those aroun you at risk.