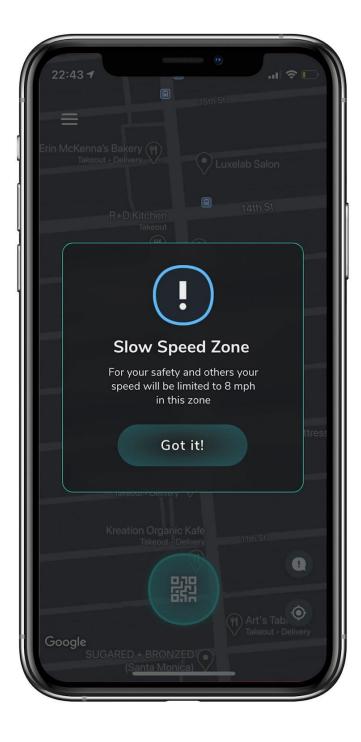

### IN-APP SAFETY TRAINING BEGINS BEFORE THE FIRST RIDE

- Mandatory "safety checklist"
- Education Mode option to limit vehicle speed to 8 mph for the first ride.

- Parking 
   A
   Keep walkways clear. Don't park on private property
   check for designated drop zones.
- Safety ♥ Wear a helmet. It's required by law, and your loved ones will appreciate it.
- Riding Rules Ride with traffic or in bike lanes. Know your ride-zone don't ride on sidewalks.
- Don't Drink and Ride Scoot responsibly. Don't put yourself and those aroun you at risk.

- V Parking 10 16 Keep walkways clear. Don't park on private property, check for designated drop zones.
- Safety Wear a helmet. It's required by law, and your loved ones will appreciate it.
- Riding Rules S S Ride with traffic or in bike lanes. Know your ride-zones don't ride on sidewalks.
- Don't Drink and Ride Scoot responsibly. Don't put yourself and those around you at risk.