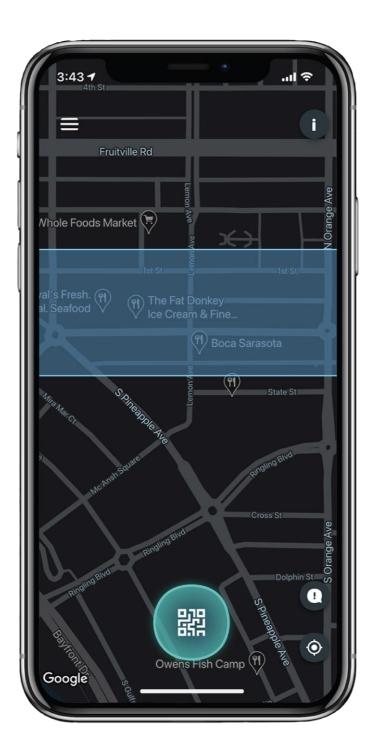

#### **PROVEN GEOFENCING CAPABILITIES**

#### **Advanced GPS Technology:**

- GPS accuracy of less than 3 feet
- Geofence enforcement of less than 1 second

veo

#### **Veo Voice feature:**

- On-vehicle audible feature that talks to the riders when entering a geofenced zone
- Veo Voice lets riders know exactly what is happening and what to do