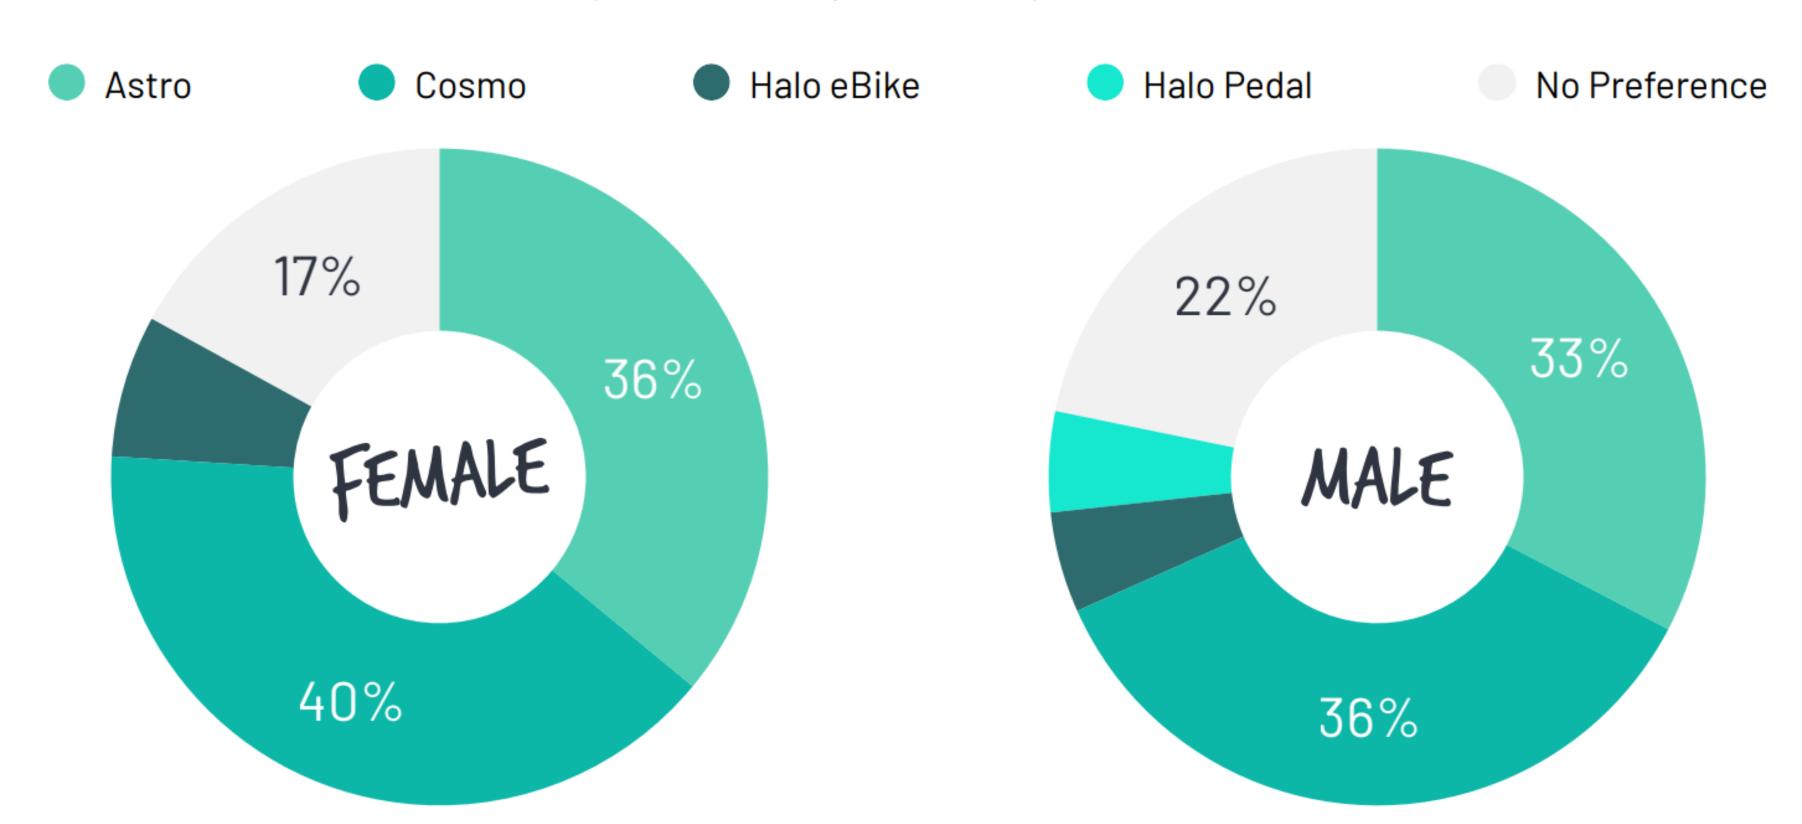

### More options = more riders

The majority of riders have a preference when it comes to vehicle type: About half (49%) of riders will choose an alternative transportation option if their preferred vehicle is not available. This underscores how offering mixed vehicle fleets is crucial to providing people with the options they need to get around.

Rider vehicle preferences may also vary by age and gender. Older riders tend to prefer seated vehicles, while riders on the younger side of the spectrum prefer standing scooters. Women may prefer the seated Cosmo scooter over the standing Astro scooter.

#### **Product Preference by Gender**

Participants were asked if they have a favorite or preferred Veo device