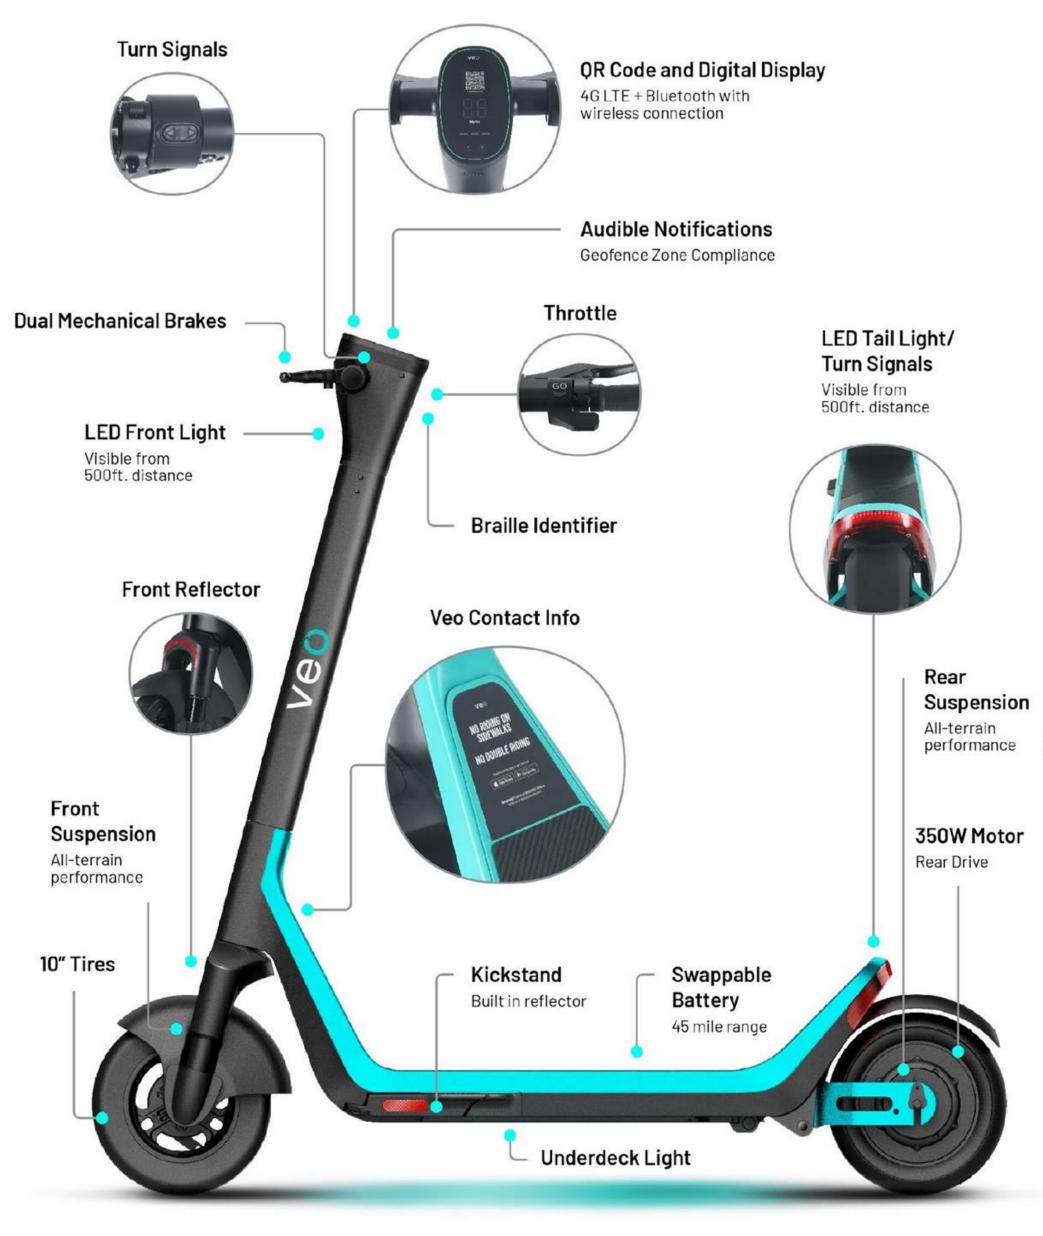

#### Astro VS4 Upgrades:

- No exposed cables or wires
- Integrated turn signals
- Larger swappable battery capacity

### **ASTRO VS4**

50.5"

\_\_\_\_\_