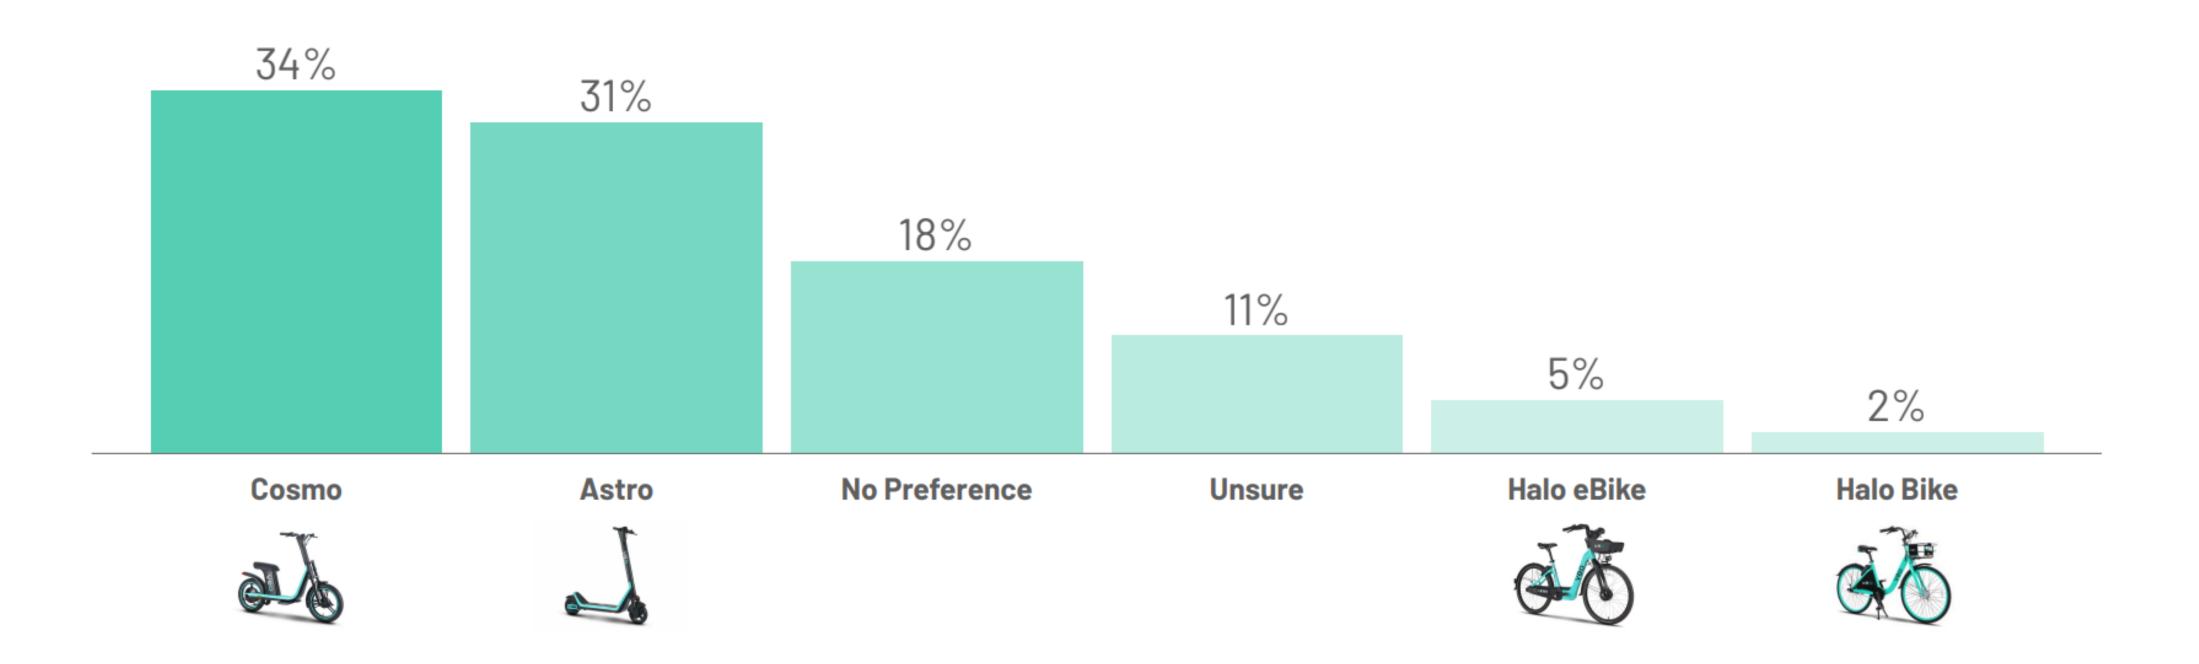

#### **Favorite Products in Mixed Fleet Markets**

Veo's mixed fleets are increasing access for a broader set of riders

### More options = more riders

The majority of riders have a preference when it comes to vehicle type: About half (49%) of riders will choose an alternative transportation option if their preferred vehicle is not available. This underscores how offering mixed vehicle fleets is crucial to providing people with the options they need to get around.

Rider vehicle preferences may also vary by age and gender. Older riders tend to prefer seated vehicles, while riders on the younger side of the spectrum prefer standing scooters. Women may prefer the seated Cosmo scooter over the standing Astro scooter.

#### **Product Preference by Age**

Participants were asked if they have a favorite Veo vehicle