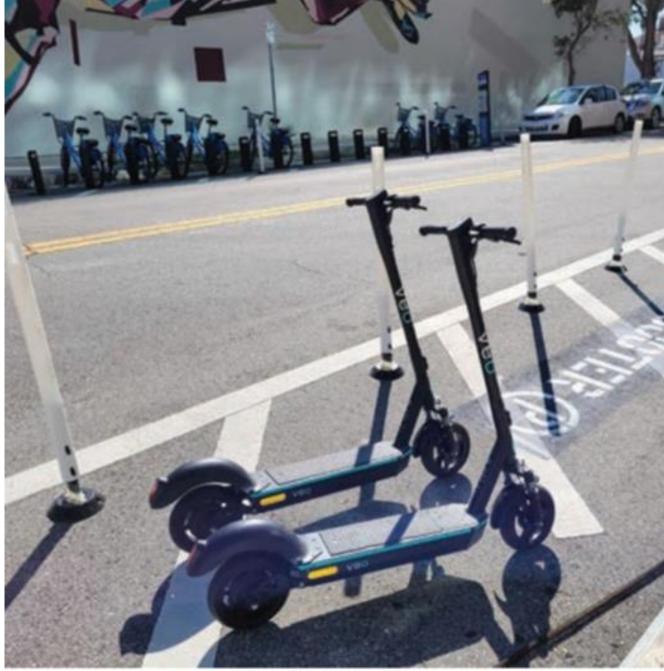

|







#### ↑ Painted parking corral in St. Petersburg, FL



#### In-App Augmented Reality Parking



# ENGAGEMENT & EDUCATION



### COMMUNITY ENGAGEMENT PRINCIPLES:

- Go to them
- Be easily understood
- Equitable education
- Equitable and consistent distribution



# Thank you!