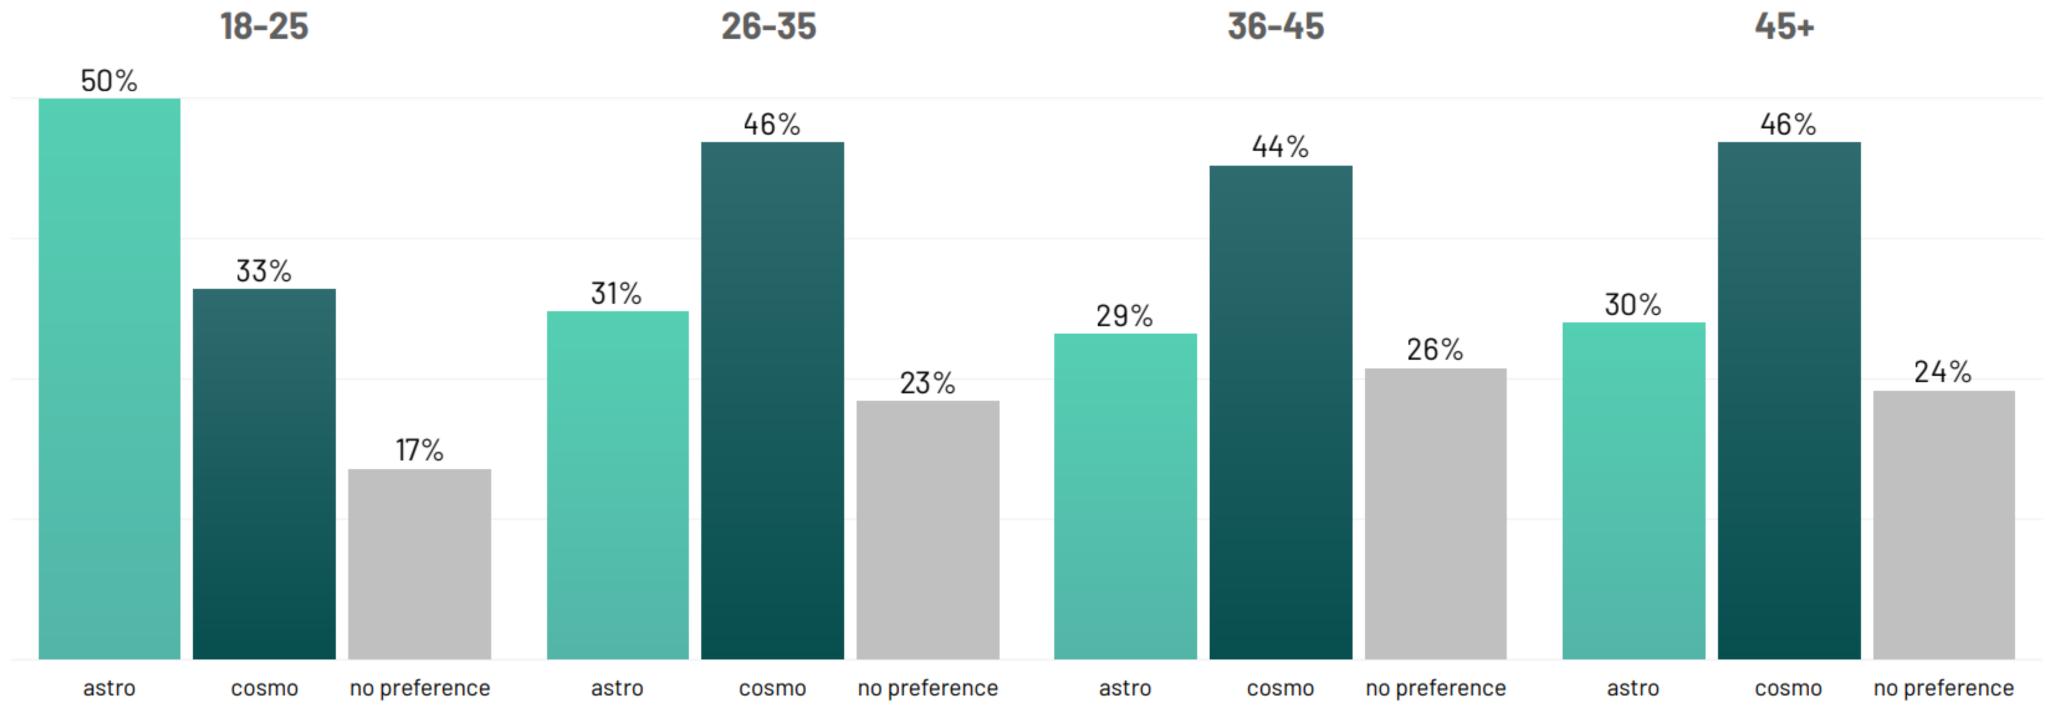

### More options = more riders

The majority of riders have a preference when it comes to vehicle type: About half (49%) of riders will choose an alternative transportation option if their preferred vehicle is not available. This underscores how offering mixed vehicle fleets is crucial to providing people with the options they need to get around.

Rider vehicle preferences may also vary by age and gender. Older riders tend to prefer seated vehicles, while riders on the younger side of the spectrum prefer standing scooters. Women may prefer the seated Cosmo scooter over the standing Astro scooter.

#### **Product Preference by Age**

Participants were asked if they have a favorite Veo vehicle